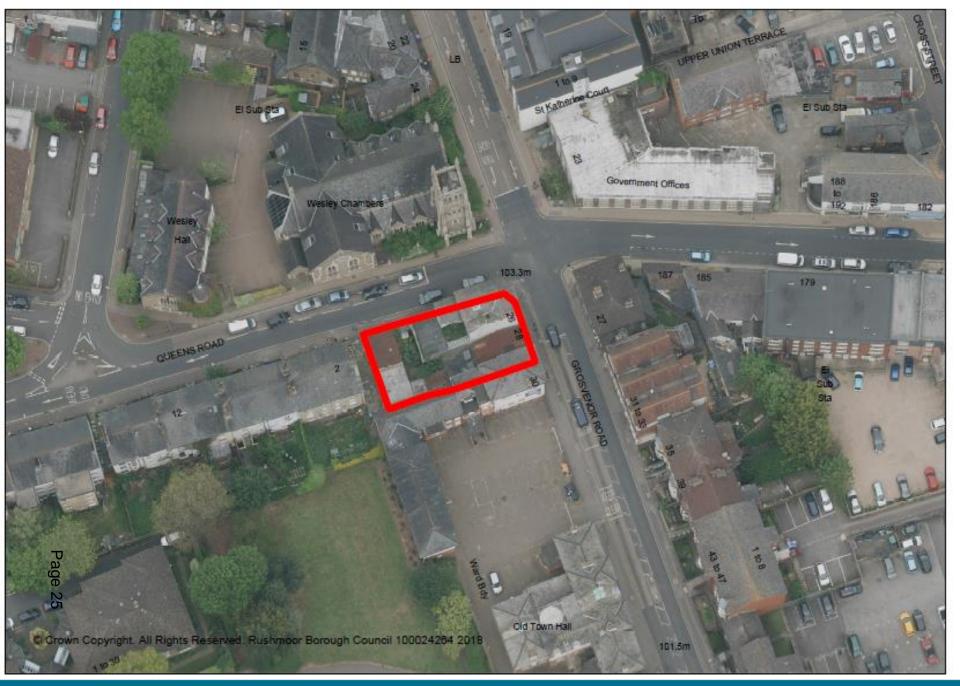

# Item 10 : 18/00416/REVPP

# 26 – 28 Grosvenor Road Aldershot

RUSHMOOR BOROUGH COUNCIL

Page 26

Instance Real Stream - States 1.02 @ Al