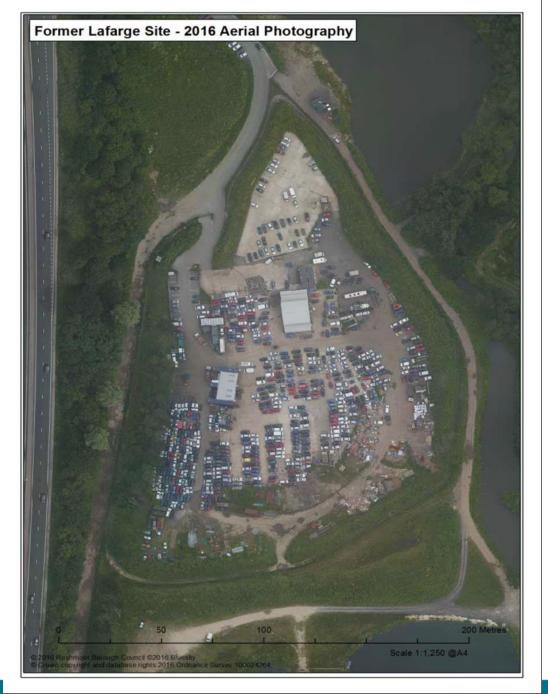

## Agenda Item No.4 : Enforcement

Former Lafarge Site, Hollybush Lane, Aldershot

Page 38

Enforcement Notice Plan as modified by Appeals

Enforcement Notice Plan as modified by Appeals