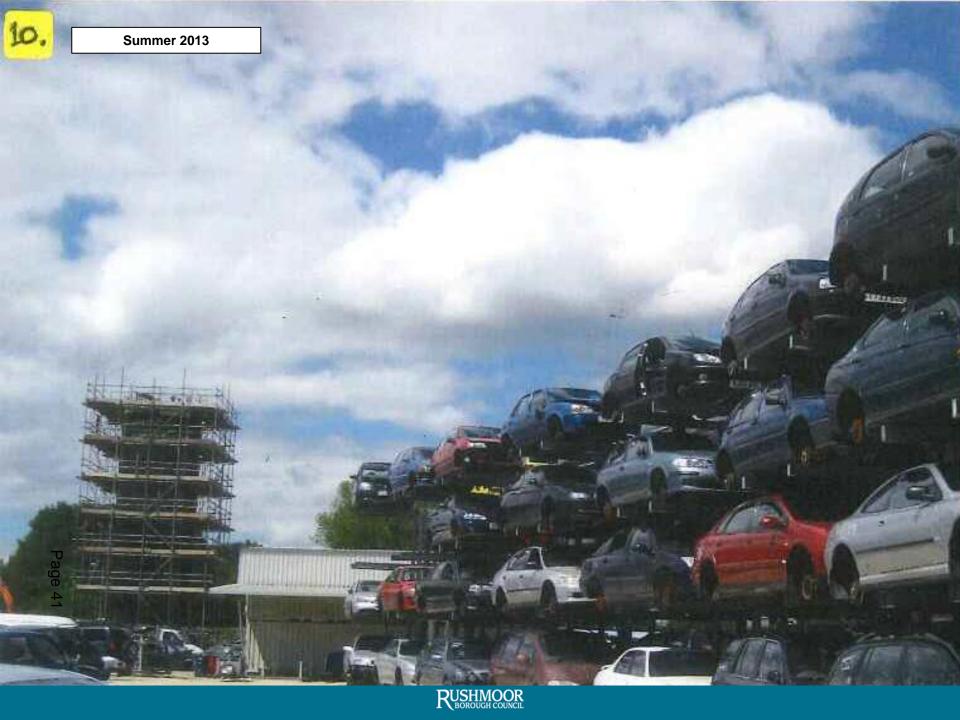

## Agenda Item No.4 : Enforcement

Former Lafarge Site, Hollybush Lane, Aldershot

Page 38

Enforcement Notice Plan as modified by Appeals

Enforcement Notice Plan as modified by Appeals