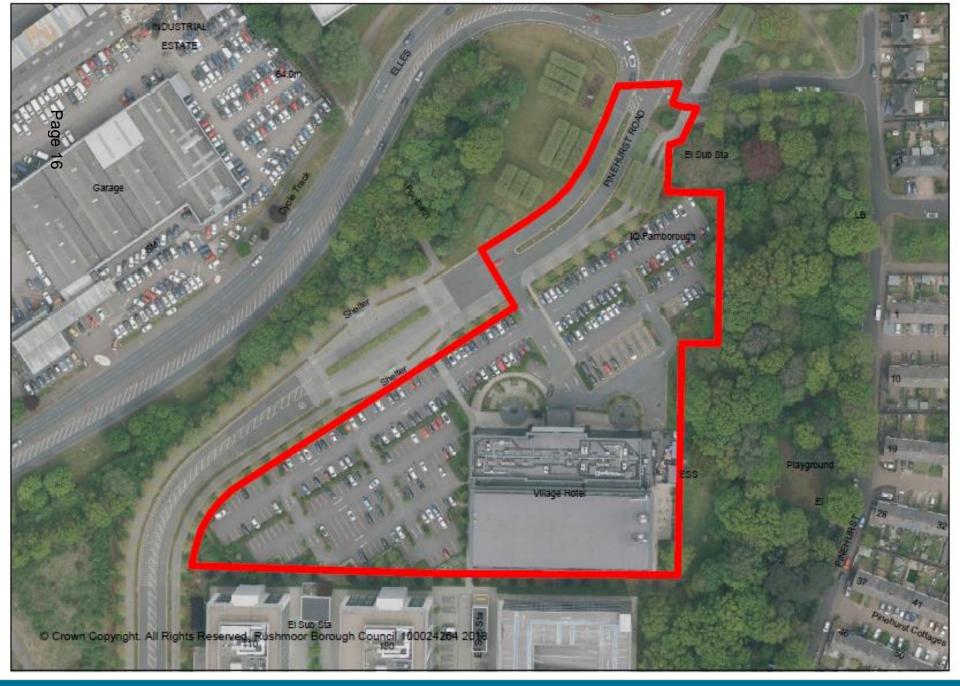

### Item 9: 18/00397/FULPP

# Village Hotel Pinehurst Road, Farnborough

and the state of t

2 Back Elevation