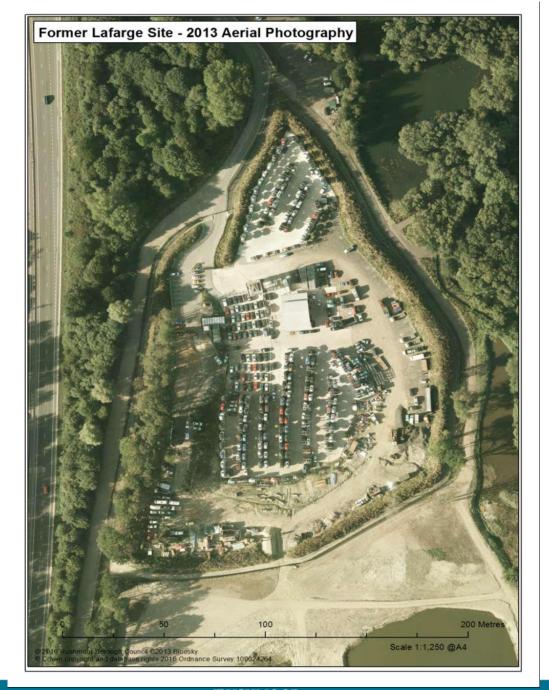

## Agenda Item No.4 : Enforcement

Former Lafarge Site, Hollybush Lane, Aldershot

Page 38

Enforcement Notice Plan as modified by Appeals

Enforcement Notice Plan as modified by Appeals