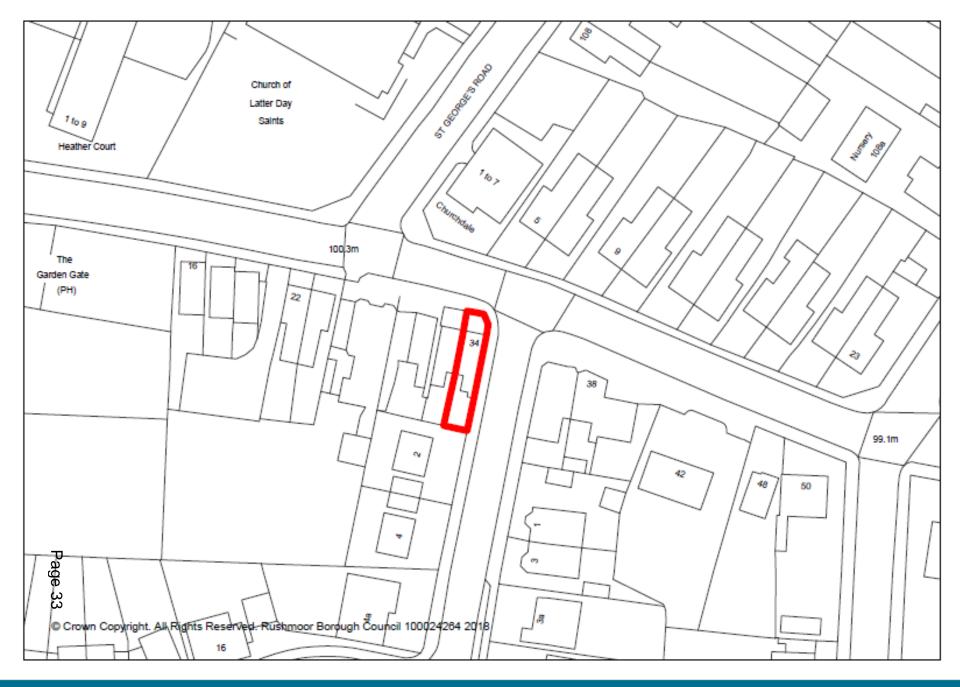

#### Item 11 :18/00554/FULPP

### 34 Church Lane East, Aldershot

RUSHMOOR BOROUGH COUNCIL

Proposed North (Front) Elevation

Proposed East (Side) Elevation

Proposed South (Rear) Elevation

Proposed West (Side) Elevation