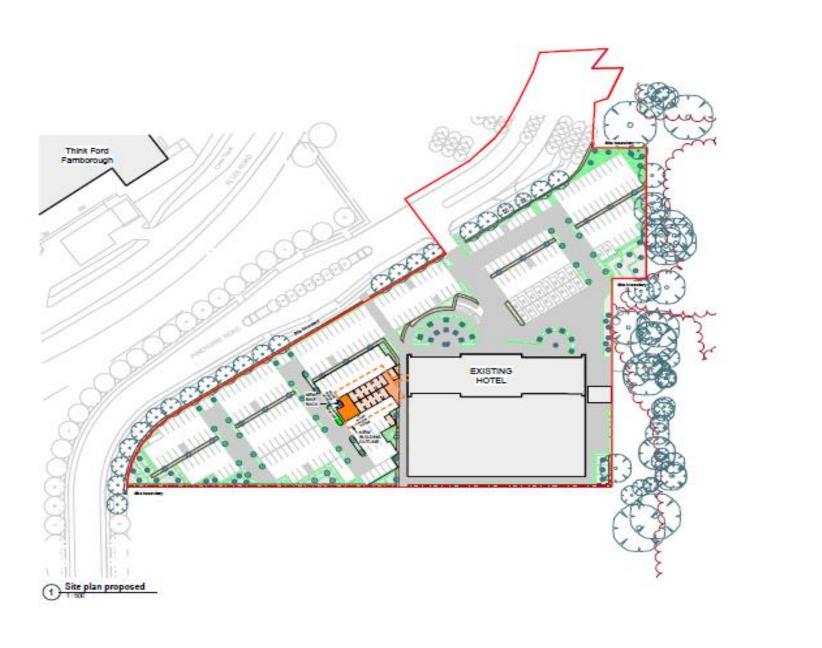

### Item 9: 18/00397/FULPP

# Village Hotel Pinehurst Road, Farnborough

and the state of t

2 Back Elevation