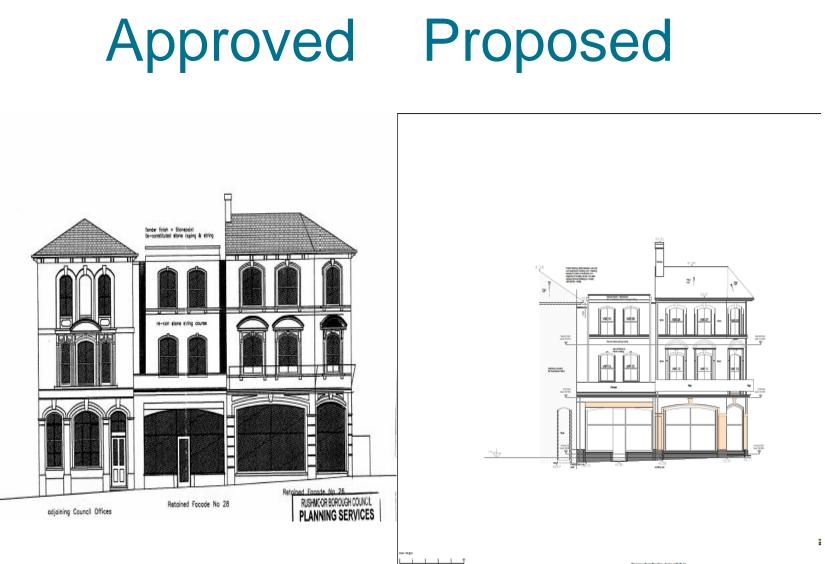

This page is intentionally left blank

# 15<sup>th</sup> August 2018

AGENDA ITEM No. 3



### Item 8 : 18/00251/FULPP

## Willow House 23 Grosvenor Road, Aldershot

















RUSHMOOR BOROUGH COUNCIL



601 1. Administrativity 2. Mechanyol 3. Ministrato and 4. Ministrato administrativity 5. Per pathodisti nopper genetis 5. Manti landate no di humatoriti 1. Tanun stilar pamati







East Elevation 1



East Elevation 2







PLANNING APPLICATION 2018





-----

RUSHMOOR BOROUGH COUNCIL

-----

\_-----

Page 7

CHELINE LINE LINE

North Elevation





















### Item 9: 18/00397/FULPP

# Village Hotel Pinehurst Road, Farnborough













and the state of t





2 Back Elevation



















# Item 10 : 18/00416/REVPP

# 26 – 28 Grosvenor Road Aldershot













RUSHMOOR BOROUGH COUNCIL

Page 26

Instance Real Stream - States 1.02 @ Al

# Approved Proposed









RUSHMOOR BOROUGH COUNCIL







#### Item 11 :18/00554/FULPP

### 34 Church Lane East, Aldershot













RUSHMOOR BOROUGH COUNCIL



Proposed North (Front) Elevation

Proposed East (Side) Elevation

Proposed South (Rear) Elevation

Proposed West (Side) Elevation





## Development Management Committee

## Agenda Item No.4 : Enforcement

Former Lafarge Site, Hollybush Lane, Aldershot

Page 38























Enforcement Notice Plan as modified by Appeals

































































Enforcement Notice Plan as modified by Appeals





## Development Management Committee

## 15<sup>th</sup> August 2018