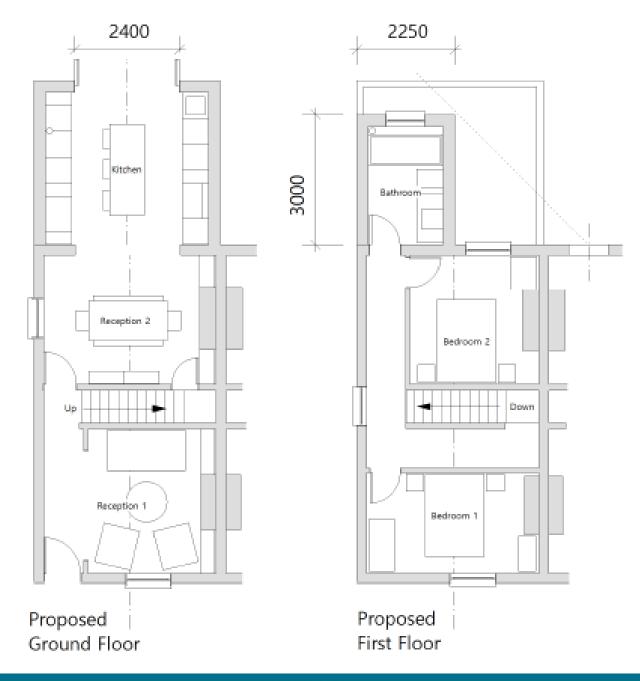

#### Item 11 :18/00554/FULPP

### 34 Church Lane East, Aldershot

RUSHMOOR BOROUGH COUNCIL

Proposed North (Front) Elevation

Proposed East (Side) Elevation

Proposed South (Rear) Elevation

Proposed West (Side) Elevation