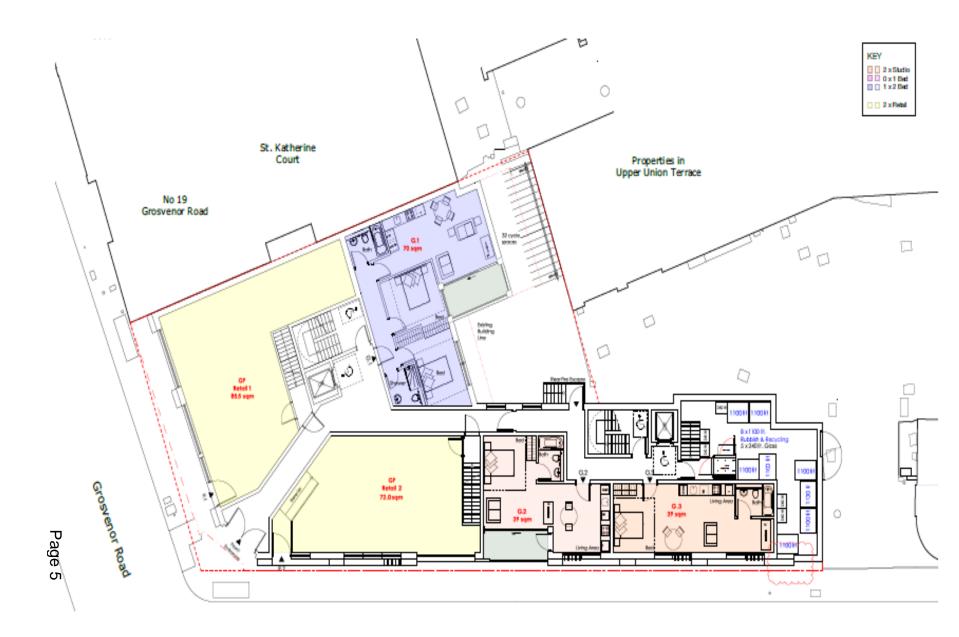

### Item 8 : 18/00251/FULPP

## Willow House 23 Grosvenor Road, Aldershot

RUSHMOOR BOROUGH COUNCIL

601 1. Administrativity 2. Mechanyol 3. Ministrato and 4. Ministrato administrativity 5. Per pathodisti nopper genetis 5. Manti landate no di humatoriti 1. Tanun stilar pamati