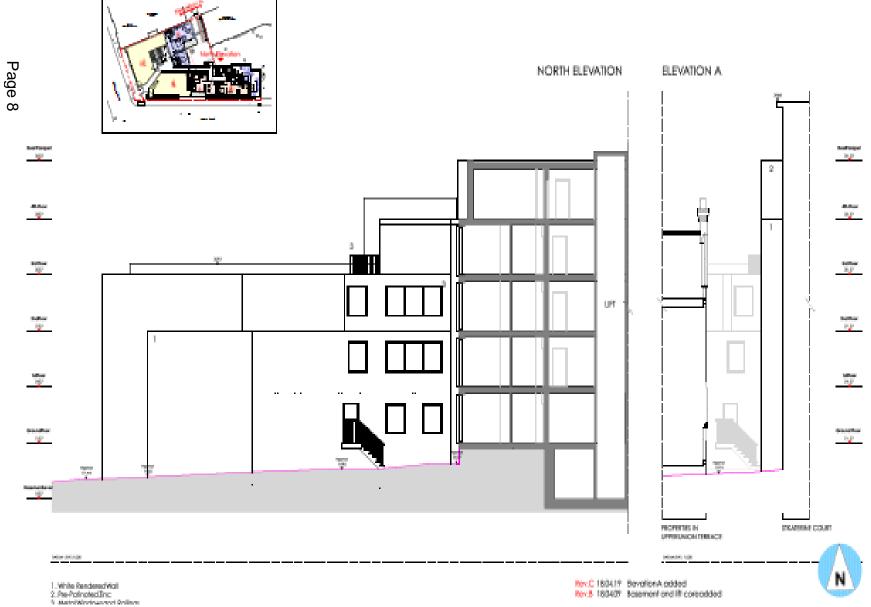

#### **PRESENTATION SLIDES**

#### DEVELOPMENT MANAGEMENT COMMITTEE - WEDNESDAY, 15TH AUGUST, 2018

The following presentation slides were used at the Development Management Committee meeting.

Planning Applications (Pages 1 - 72)

This page is intentionally left blank

# 15<sup>th</sup> August 2018

AGENDA ITEM No. 3



### Item 8 : 18/00251/FULPP

## Willow House 23 Grosvenor Road, Aldershot

















RUSHMOOR BOROUGH COUNCIL



601 1. Administrativity 2. Mechanyol 3. Ministrato and 4. Ministrato administrativity 5. Per pathodisti nopper genetis 5. Manti landate no di humatoriti 1. Tanun stilar pamati







East Elevation 1



East Elevation 2







PLANNING APPLICATION 2018





-----

RUSHMOOR BOROUGH COUNCIL

-----

\_-----

Page 7

CHELINE LINE LINE

North Elevation





















### Item 9: 18/00397/FULPP

# Village Hotel Pinehurst Road, Farnborough













and the state of t





2 Back Elevation



















# Item 10 : 18/00416/REVPP

# 26 – 28 Grosvenor Road Aldershot













RUSHMOOR BOROUGH COUNCIL

Page 26

Instance Real Stream - States 1.02 @ Al

# Approved Proposed









RUSHMOOR BOROUGH COUNCIL







#### Item 11 :18/00554/FULPP

### 34 Church Lane East, Aldershot













RUSHMOOR BOROUGH COUNCIL



Proposed North (Front) Elevation

Proposed East (Side) Elevation

Proposed South (Rear) Elevation

Proposed West (Side) Elevation





## Development Management Committee

## Agenda Item No.4 : Enforcement

Former Lafarge Site, Hollybush Lane, Aldershot

Page 38























Enforcement Notice Plan as mod