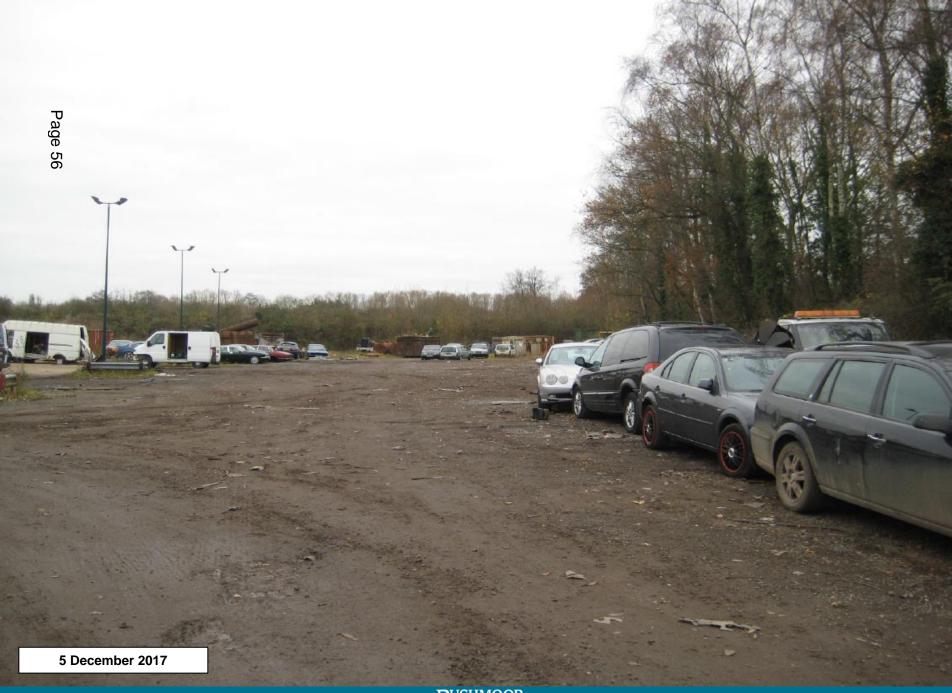

## Agenda Item No.4 : Enforcement

Former Lafarge Site, Hollybush Lane, Aldershot

Page 38

Enforcement Notice Plan as modified by Appeals

Enforcement Notice Plan as modified by Appeals