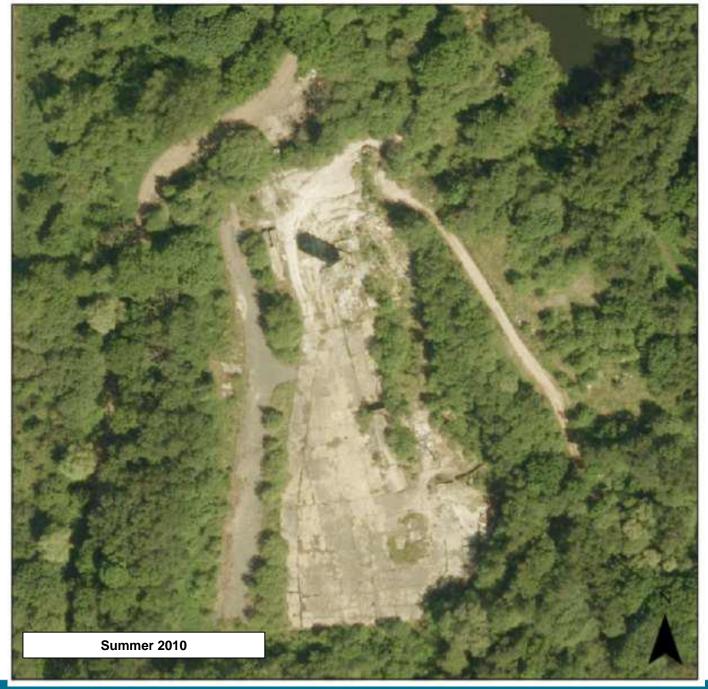

## Agenda Item No.4 : Enforcement

Former Lafarge Site, Hollybush Lane, Aldershot

Page 38

Enforcement Notice Plan as modified by Appeals

Enforcement Notice Plan as modified by Appeals