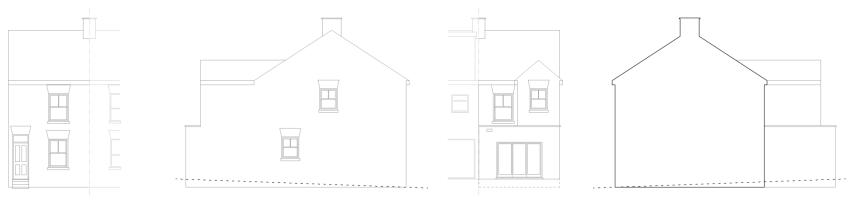

#### Item 11 :18/00554/FULPP

### 34 Church Lane East, Aldershot

RUSHMOOR BOROUGH COUNCIL

Proposed North (Front) Elevation

Proposed East (Side) Elevation

Proposed South (Rear) Elevation

Proposed West (Side) Elevation