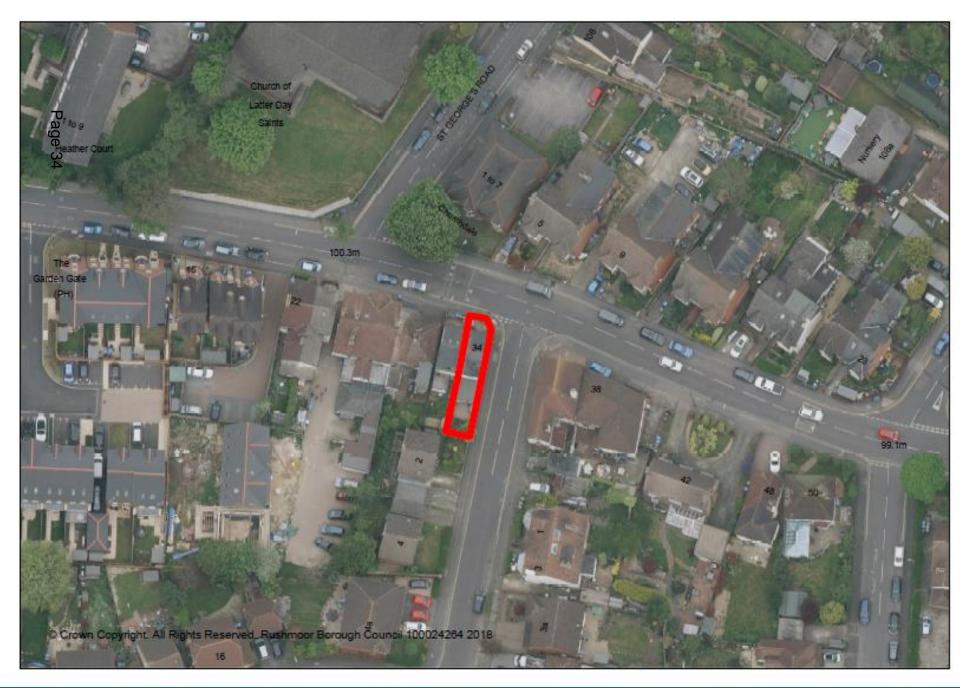

#### Item 11 :18/00554/FULPP

### 34 Church Lane East, Aldershot

RUSHMOOR BOROUGH COUNCIL

Proposed North (Front) Elevation

Proposed East (Side) Elevation

Proposed South (Rear) Elevation

Proposed West (Side) Elevation