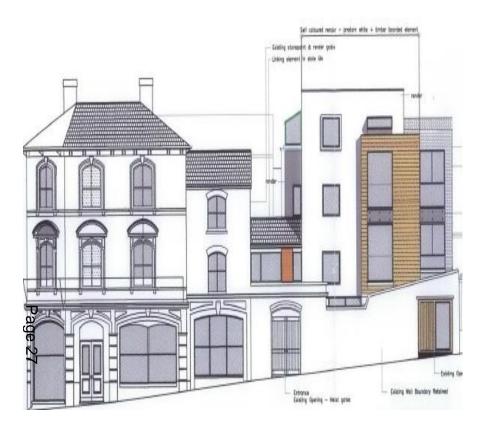

8 : 18/00251/FULPP

## Willow House 23 Grosvenor Road, Aldershot

















RUSHMOOR BOROUGH COUNCIL



601 1. Administrativity 2. Mechanyol 3. Ministrato and 4. Ministrato administrativity 5. Per pathodisti nopper genetis 5. Manti landate no di humatoriti 1. Tanun stilar pamati







East Elevation 1



East Elevation 2







PLANNING APPLICATION 2018





-----

RUSHMOOR BOROUGH COUNCIL

-----

\_-----

Page 7

CHELINE LINE LINE

North Elevation





















### Item 9: 18/00397/FULPP

# Village Hotel Pinehurst Road, Farnborough













and the state of t





2 Back Elevation



















# Item 10 : 18/00416/REVPP

# 26 – 28 Grosvenor Road Aldershot













RUSHMOOR BOROUGH COUNCIL

Page 26

Instance Real Stream - States 1.02 @ Al

# Approved Proposed









RUSHMOOR BOROUGH COUNCIL







#### Item 11 :18/00554/FULPP

### 34 Church Lane East, Aldershot













RUSHMOOR BOROUGH COUNCIL



Proposed North (Front) Elevation

Proposed East (Side) Elevation

Proposed South (Rear) Elevation

Proposed West (Side) Elevation





## Development Management Committee

## Agenda Item No.4 : Enforcement

Former Lafarge Site, Hollybush Lane, Aldershot

Page 38























Enforcement Notice Plan as modified by Appeals

































































Enforcement Notice Plan as modified by Appeals





## Development Management Committee

## 15<sup>th</sup> August 2018