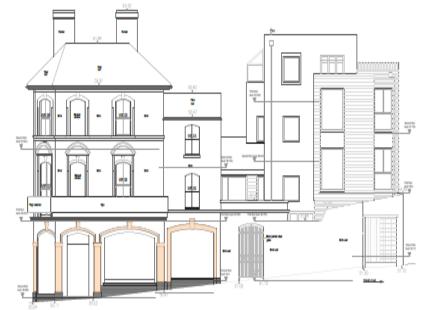

: 18/00251/FULPP

## Willow House 23 Grosvenor Road, Aldershot

















RUSHMOOR BOROUGH COUNCIL



601 1. Administrativity 2. Mechanyol 3. Ministrato and 4. Ministrato administrativity 5. Per pathodisti nopper genetis 5. Manti landate no di humatoriti 1. Tanun stilar pamati







East Elevation 1



East Elevation 2







PLANNING APPLICATION 2018





-----

RUSHMOOR BOROUGH COUNCIL

-----

\_-----

Page 7

CHELINE LINE LINE

North Elevation





















### Item 9: 18/00397/FULPP

# Village Hotel Pinehurst Road, Farnborough













and the state of t





2 Back Elevation



















# Item 10 : 18/00416/REVPP

# 26 – 28 Grosvenor Road Aldershot













RUSHMOOR BOROUGH COUNCIL

Page 26

Instance Real Stream - States 1.02 @ Al

# Approved Proposed









RUSHMOOR BOROUGH COUNCIL







#### Item 11 :18/00554/FULPP

### 34 Church Lane East, Aldershot













RUSHMOOR BOROUGH COUNCIL



Proposed North (Front) Elevation

Proposed East (Side) Elevation

Proposed South (Rear) Elevation

Proposed West (Side) Elevation





## Development Management Committee

## Agenda Item No.4 : Enforcement

Former Lafarge Site, Hollybush Lane, Aldershot

Page 38























Enforcement Notice Plan as modified by Appeals

































































Enforcement Notice Plan as modified by Appeals





## Development Management Committee

## 15<sup>th</sup> August 2018