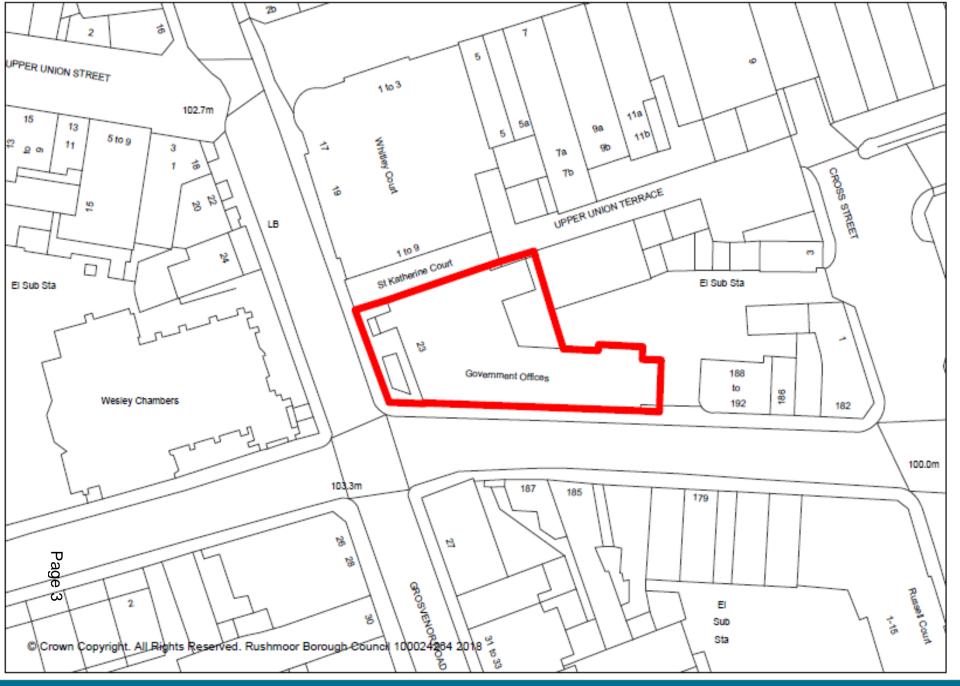

### Item 8 : 18/00251/FULPP

## Willow House 23 Grosvenor Road, Aldershot

RUSHMOOR BOROUGH COUNCIL

601 1. Administrativity 2. Mechanyol 3. Ministrato and 4. Ministrato administrativity 5. Per pathodisti nopper genetis 5. Manti landate no di humatoriti 1. Tanun stilar pamati