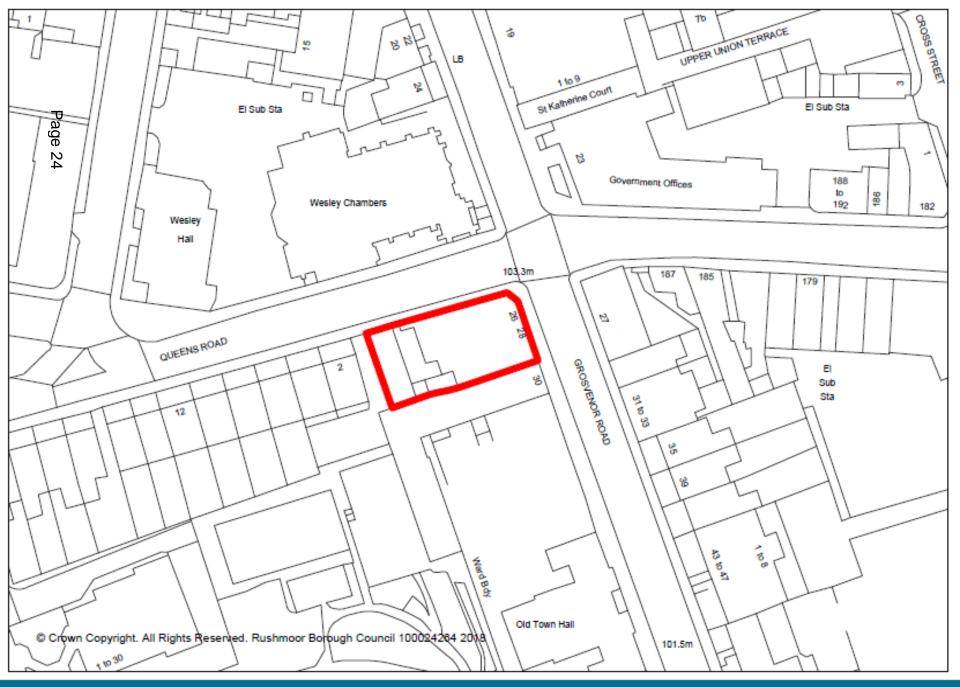

# 26 – 28 Grosvenor Road Aldershot

RUSHMOOR BOROUGH COUNCIL

Page 26

Instance Real Stream - States 1.02 @ Al