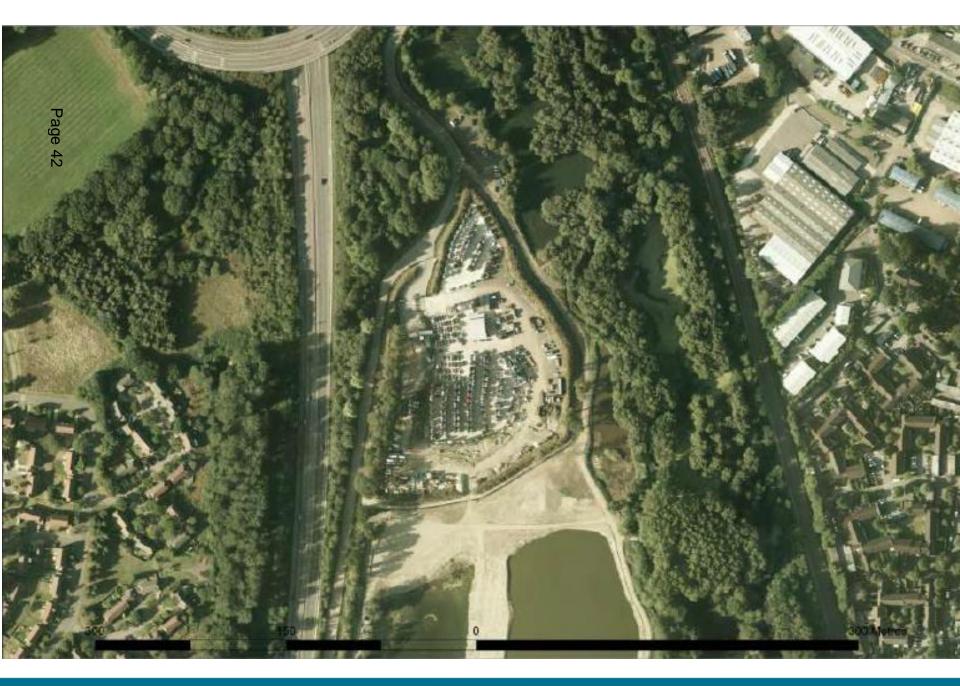

## Agenda Item No.4 : Enforcement

Former Lafarge Site, Hollybush Lane, Aldershot

Page 38

Enforcement Notice Plan as modified by Appeals

Enforcement Notice Plan as modified by Appeals