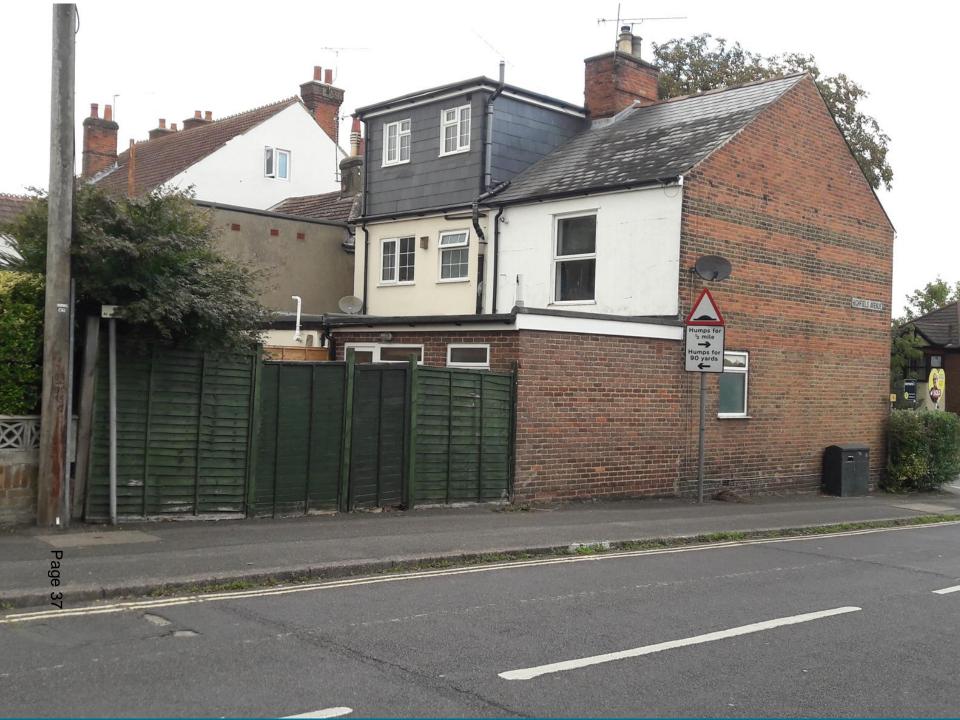

### 34 Church Lane East, Aldershot

RUSHMOOR BOROUGH COUNCIL

Proposed North (Front) Elevation

Proposed East (Side) Elevation

Proposed South (Rear) Elevation

Proposed West (Side) Elevation