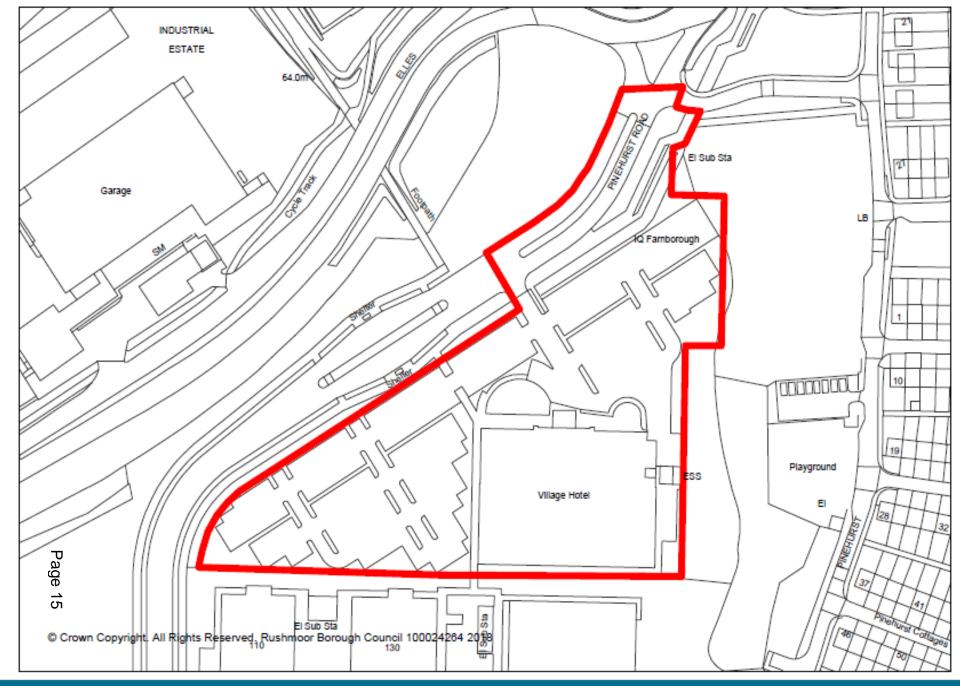

### Item 9: 18/00397/FULPP

# Village Hotel Pinehurst Road, Farnborough

and the state of t

2 Back Elevation