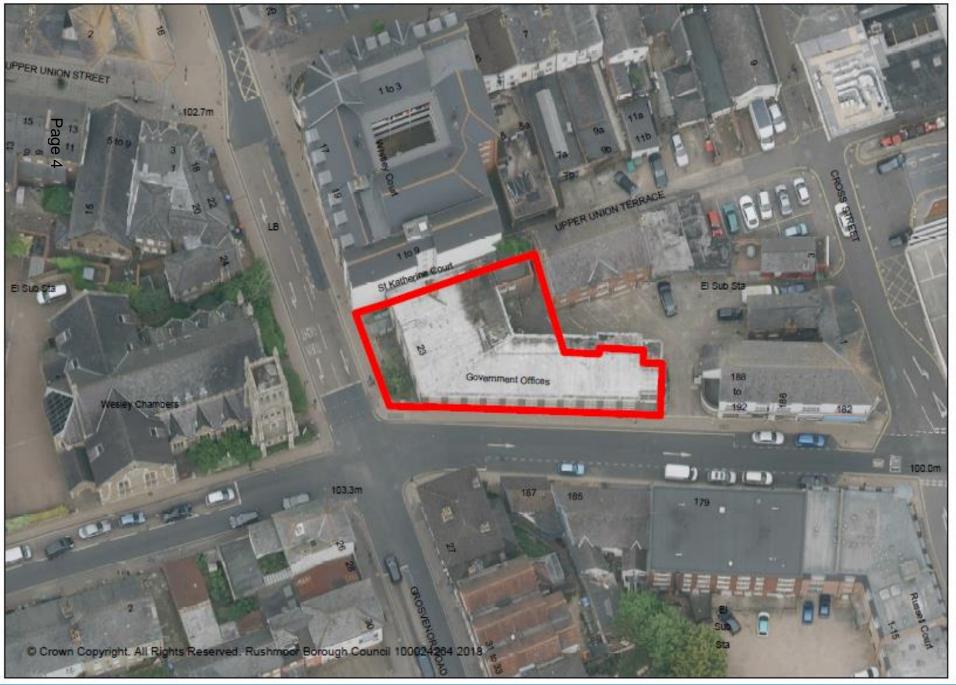

### Item 8 : 18/00251/FULPP

## Willow House 23 Grosvenor Road, Aldershot

RUSHMOOR BOROUGH COUNCIL

601 1. Administrativity 2. Mechanyol 3. Ministrato and 4. Ministrato administrativity 5. Per pathodisti nopper genetis 5. Manti landate no di humatoriti 1. Tanun stilar pamati