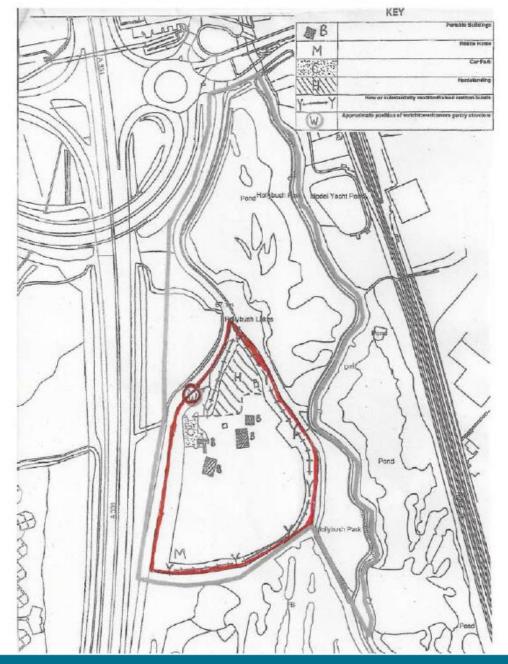

## Agenda Item No.4 : Enforcement

Former Lafarge Site, Hollybush Lane, Aldershot

Page 38

Enforcement Notice Plan as modified by Appeals

Enforcement Notice Plan as modified by Appeals